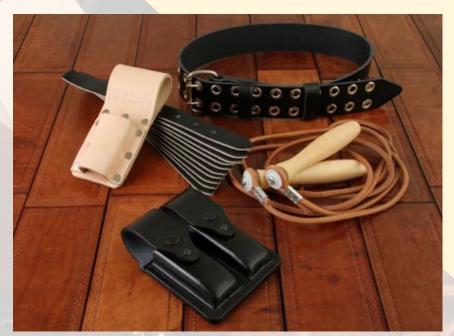

### WAIST BELT LEATHER:

Traditionally pit tanned, dressed, dyed through and finished to your specification. Thicknesses 2.5mm through to 4.0mm

### POLICE & MILITARY LEATHER:

Traditionally tanned for many months for extra durability. The leather is dressed, dyed and finished to the highest specification.